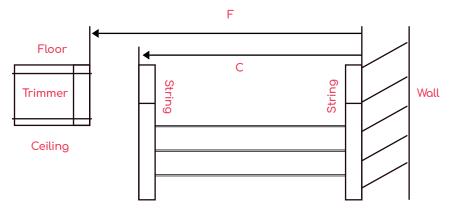

## Express Stairs Staircase Measure Sheet

Please write the following dimensions on the sheet prvided: -

- A Rise / FFL B - Max Going C - O/A String Width D - Over all Well Length E - Floor Thickness
- F Over all Well Width

Please show any windows / doors etc that encroach on the staircase.

Please draw out your staircase plan on the sheet provided as an example marking Newels and Balustrading as appropriate.

| Name:             |                 |  |  |  |   |   |    |       |  |  |  |  |  |  |  |  |                    |  |  |  |                         |  |  |  |  |  |  |  |  |  |  |  |  |   |  |  |  |  |  |  |  |      | <br> |      |       |  |  |
|-------------------|-----------------|--|--|--|---|---|----|-------|--|--|--|--|--|--|--|--|--------------------|--|--|--|-------------------------|--|--|--|--|--|--|--|--|--|--|--|--|---|--|--|--|--|--|--|--|------|------|------|-------|--|--|
| Address:          |                 |  |  |  |   |   |    |       |  |  |  |  |  |  |  |  |                    |  |  |  |                         |  |  |  |  |  |  |  |  |  |  |  |  |   |  |  |  |  |  |  |  |      |      | <br> |       |  |  |
| Ро                | Postcode:       |  |  |  |   |   |    |       |  |  |  |  |  |  |  |  |                    |  |  |  |                         |  |  |  |  |  |  |  |  |  |  |  |  |   |  |  |  |  |  |  |  |      |      |      |       |  |  |
| Ph                | Phone Number: _ |  |  |  |   |   |    |       |  |  |  |  |  |  |  |  |                    |  |  |  |                         |  |  |  |  |  |  |  |  |  |  |  |  |   |  |  |  |  |  |  |  |      |      |      |       |  |  |
|                   |                 |  |  |  |   |   |    |       |  |  |  |  |  |  |  |  |                    |  |  |  |                         |  |  |  |  |  |  |  |  |  |  |  |  |   |  |  |  |  |  |  |  |      |      |      |       |  |  |
| A- Rise/FFL _     |                 |  |  |  |   |   |    |       |  |  |  |  |  |  |  |  |                    |  |  |  | D- Over all Well Length |  |  |  |  |  |  |  |  |  |  |  |  |   |  |  |  |  |  |  |  |      |      |      |       |  |  |
| B- Max Going _    |                 |  |  |  |   |   |    |       |  |  |  |  |  |  |  |  | E- Floor Thickness |  |  |  |                         |  |  |  |  |  |  |  |  |  |  |  |  |   |  |  |  |  |  |  |  |      |      |      |       |  |  |
| C- O/A String Wid |                 |  |  |  |   |   | id | lth F |  |  |  |  |  |  |  |  |                    |  |  |  | F- Over all Well Width  |  |  |  |  |  |  |  |  |  |  |  |  | _ |  |  |  |  |  |  |  | <br> |      |      |       |  |  |
|                   |                 |  |  |  |   |   | 1  |       |  |  |  |  |  |  |  |  |                    |  |  |  |                         |  |  |  |  |  |  |  |  |  |  |  |  |   |  |  |  |  |  |  |  |      |      |      |       |  |  |
|                   |                 |  |  |  | - | - | -  |       |  |  |  |  |  |  |  |  |                    |  |  |  |                         |  |  |  |  |  |  |  |  |  |  |  |  |   |  |  |  |  |  |  |  |      |      |      | <br>  |  |  |
|                   |                 |  |  |  |   |   |    |       |  |  |  |  |  |  |  |  |                    |  |  |  |                         |  |  |  |  |  |  |  |  |  |  |  |  |   |  |  |  |  |  |  |  |      |      |      | <br>  |  |  |
|                   |                 |  |  |  |   |   |    |       |  |  |  |  |  |  |  |  |                    |  |  |  |                         |  |  |  |  |  |  |  |  |  |  |  |  |   |  |  |  |  |  |  |  |      |      |      | <br>  |  |  |
|                   |                 |  |  |  |   | - |    |       |  |  |  |  |  |  |  |  |                    |  |  |  |                         |  |  |  |  |  |  |  |  |  |  |  |  |   |  |  |  |  |  |  |  |      |      |      | <br>  |  |  |
|                   |                 |  |  |  |   |   |    |       |  |  |  |  |  |  |  |  |                    |  |  |  |                         |  |  |  |  |  |  |  |  |  |  |  |  |   |  |  |  |  |  |  |  |      |      |      |       |  |  |
|                   |                 |  |  |  |   |   |    |       |  |  |  |  |  |  |  |  |                    |  |  |  |                         |  |  |  |  |  |  |  |  |  |  |  |  |   |  |  |  |  |  |  |  |      |      |      | <br>  |  |  |
|                   |                 |  |  |  | - | - |    |       |  |  |  |  |  |  |  |  |                    |  |  |  |                         |  |  |  |  |  |  |  |  |  |  |  |  |   |  |  |  |  |  |  |  |      |      |      |       |  |  |
|                   |                 |  |  |  |   |   |    |       |  |  |  |  |  |  |  |  |                    |  |  |  |                         |  |  |  |  |  |  |  |  |  |  |  |  |   |  |  |  |  |  |  |  |      |      |      | <br>  |  |  |
|                   |                 |  |  |  |   |   |    |       |  |  |  |  |  |  |  |  |                    |  |  |  |                         |  |  |  |  |  |  |  |  |  |  |  |  |   |  |  |  |  |  |  |  |      |      |      | <br>  |  |  |
|                   |                 |  |  |  |   | - | 1  |       |  |  |  |  |  |  |  |  |                    |  |  |  |                         |  |  |  |  |  |  |  |  |  |  |  |  |   |  |  |  |  |  |  |  |      |      |      |       |  |  |
|                   |                 |  |  |  |   |   |    |       |  |  |  |  |  |  |  |  |                    |  |  |  |                         |  |  |  |  |  |  |  |  |  |  |  |  |   |  |  |  |  |  |  |  |      |      |      | <br>  |  |  |
|                   |                 |  |  |  |   |   |    |       |  |  |  |  |  |  |  |  |                    |  |  |  |                         |  |  |  |  |  |  |  |  |  |  |  |  |   |  |  |  |  |  |  |  |      |      |      | <br>  |  |  |
|                   |                 |  |  |  | - | - |    |       |  |  |  |  |  |  |  |  |                    |  |  |  |                         |  |  |  |  |  |  |  |  |  |  |  |  |   |  |  |  |  |  |  |  |      |      |      | <br>- |  |  |
|                   |                 |  |  |  |   | - |    |       |  |  |  |  |  |  |  |  |                    |  |  |  |                         |  |  |  |  |  |  |  |  |  |  |  |  |   |  |  |  |  |  |  |  |      |      |      | <br>  |  |  |
|                   |                 |  |  |  | - | - |    |       |  |  |  |  |  |  |  |  |                    |  |  |  |                         |  |  |  |  |  |  |  |  |  |  |  |  |   |  |  |  |  |  |  |  |      |      |      |       |  |  |
|                   |                 |  |  |  |   | - |    |       |  |  |  |  |  |  |  |  |                    |  |  |  |                         |  |  |  |  |  |  |  |  |  |  |  |  |   |  |  |  |  |  |  |  |      |      |      |       |  |  |
|                   |                 |  |  |  |   | - | -  |       |  |  |  |  |  |  |  |  |                    |  |  |  |                         |  |  |  |  |  |  |  |  |  |  |  |  |   |  |  |  |  |  |  |  |      |      |      | <br>  |  |  |
|                   |                 |  |  |  |   | - |    |       |  |  |  |  |  |  |  |  |                    |  |  |  |                         |  |  |  |  |  |  |  |  |  |  |  |  |   |  |  |  |  |  |  |  |      |      |      |       |  |  |
|                   |                 |  |  |  |   | - |    | <br>  |  |  |  |  |  |  |  |  |                    |  |  |  |                         |  |  |  |  |  |  |  |  |  |  |  |  |   |  |  |  |  |  |  |  |      |      |      | <br>  |  |  |
|                   |                 |  |  |  |   | - |    |       |  |  |  |  |  |  |  |  |                    |  |  |  |                         |  |  |  |  |  |  |  |  |  |  |  |  |   |  |  |  |  |  |  |  |      |      |      | <br>  |  |  |
|                   |                 |  |  |  | - | - | -  |       |  |  |  |  |  |  |  |  |                    |  |  |  |                         |  |  |  |  |  |  |  |  |  |  |  |  |   |  |  |  |  |  |  |  |      |      |      | <br>  |  |  |