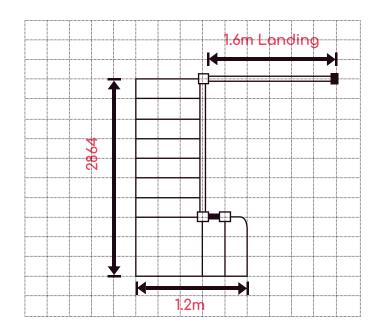

Please show any windows / doors etc that encroach on the staircase.

Please draw out your staircase plan on the sheet provided as an example marking Newels and Balustrading as appropriate.

| Name:             |                 |  |  |  |   |   |    |       |  |  |  |  |  |  |  |  |                    |  |  |  |                         |  |  |  |  |  |  |  |  |  |  |  |  |   |  |  |  |  |  |  |  |      | <br> |      |       |  |  |
|-------------------|-----------------|--|--|--|---|---|----|-------|--|--|--|--|--|--|--|--|--------------------|--|--|--|-------------------------|--|--|--|--|--|--|--|--|--|--|--|--|---|--|--|--|--|--|--|--|------|------|------|-------|--|--|
| Address:          |                 |  |  |  |   |   |    |       |  |  |  |  |  |  |  |  |                    |  |  |  |                         |  |  |  |  |  |  |  |  |  |  |  |  |   |  |  |  |  |  |  |  |      |      | <br> |       |  |  |
| Ро                | Postcode:       |  |  |  |   |   |    |       |  |  |  |  |  |  |  |  |                    |  |  |  |                         |  |  |  |  |  |  |  |  |  |  |  |  |   |  |  |  |  |  |  |  |      |      |      |       |  |  |
| Ph                | Phone Number: _ |  |  |  |   |   |    |       |  |  |  |  |  |  |  |  |                    |  |  |  |                         |  |  |  |  |  |  |  |  |  |  |  |  |   |  |  |  |  |  |  |  |      |      |      |       |  |  |
|                   |                 |  |  |  |   |   |    |       |  |  |  |  |  |  |  |  |                    |  |  |  |                         |  |  |  |  |  |  |  |  |  |  |  |  |   |  |  |  |  |  |  |  |      |      |      |       |  |  |
| A- Rise/FFL _     |                 |  |  |  |   |   |    |       |  |  |  |  |  |  |  |  |                    |  |  |  | D- Over all Well Length |  |  |  |  |  |  |  |  |  |  |  |  |   |  |  |  |  |  |  |  |      |      |      |       |  |  |
| B- Max Going _    |                 |  |  |  |   |   |    |       |  |  |  |  |  |  |  |  | E- Floor Thickness |  |  |  |                         |  |  |  |  |  |  |  |  |  |  |  |  |   |  |  |  |  |  |  |  |      |      |      |       |  |  |
| C- O/A String Wid |                 |  |  |  |   |   | id | lth F |  |  |  |  |  |  |  |  |                    |  |  |  | F- Over all Well Width  |  |  |  |  |  |  |  |  |  |  |  |  | _ |  |  |  |  |  |  |  | <br> |      |      |       |  |  |
|                   |                 |  |  |  |   |   | 1  |       |  |  |  |  |  |  |  |  |                    |  |  |  |                         |  |  |  |  |  |  |  |  |  |  |  |  |   |  |  |  |  |  |  |  |      |      |      |       |  |  |
|                   |                 |  |  |  | - | - | -  |       |  |  |  |  |  |  |  |  |                    |  |  |  |                         |  |  |  |  |  |  |  |  |  |  |  |  |   |  |  |  |  |  |  |  |      |      |      | <br>  |  |  |
|                   |                 |  |  |  |   |   |    |       |  |  |  |  |  |  |  |  |                    |  |  |  |                         |  |  |  |  |  |  |  |  |  |  |  |  |   |  |  |  |  |  |  |  |      |      |      | <br>  |  |  |
|                   |                 |  |  |  |   |   |    |       |  |  |  |  |  |  |  |  |                    |  |  |  |                         |  |  |  |  |  |  |  |  |  |  |  |  |   |  |  |  |  |  |  |  |      |      |      | <br>  |  |  |
|                   |                 |  |  |  |   | - |    |       |  |  |  |  |  |  |  |  |                    |  |  |  |                         |  |  |  |  |  |  |  |  |  |  |  |  |   |  |  |  |  |  |  |  |      |      |      | <br>  |  |  |
|                   |                 |  |  |  |   |   |    |       |  |  |  |  |  |  |  |  |                    |  |  |  |                         |  |  |  |  |  |  |  |  |  |  |  |  |   |  |  |  |  |  |  |  |      |      |      |       |  |  |
|                   |                 |  |  |  |   |   |    |       |  |  |  |  |  |  |  |  |                    |  |  |  |                         |  |  |  |  |  |  |  |  |  |  |  |  |   |  |  |  |  |  |  |  |      |      |      | <br>  |  |  |
|                   |                 |  |  |  | - | - |    |       |  |  |  |  |  |  |  |  |                    |  |  |  |                         |  |  |  |  |  |  |  |  |  |  |  |  |   |  |  |  |  |  |  |  |      |      |      |       |  |  |
|                   |                 |  |  |  |   |   |    |       |  |  |  |  |  |  |  |  |                    |  |  |  |                         |  |  |  |  |  |  |  |  |  |  |  |  |   |  |  |  |  |  |  |  |      |      |      | <br>  |  |  |
|                   |                 |  |  |  |   |   |    |       |  |  |  |  |  |  |  |  |                    |  |  |  |                         |  |  |  |  |  |  |  |  |  |  |  |  |   |  |  |  |  |  |  |  |      |      |      | <br>  |  |  |
|                   |                 |  |  |  |   | - | 1  |       |  |  |  |  |  |  |  |  |                    |  |  |  |                         |  |  |  |  |  |  |  |  |  |  |  |  |   |  |  |  |  |  |  |  |      |      |      |       |  |  |
|                   |                 |  |  |  |   |   |    |       |  |  |  |  |  |  |  |  |                    |  |  |  |                         |  |  |  |  |  |  |  |  |  |  |  |  |   |  |  |  |  |  |  |  |      |      |      | <br>  |  |  |
|                   |                 |  |  |  |   |   |    |       |  |  |  |  |  |  |  |  |                    |  |  |  |                         |  |  |  |  |  |  |  |  |  |  |  |  |   |  |  |  |  |  |  |  |      |      |      | <br>  |  |  |
|                   |                 |  |  |  | - | - |    |       |  |  |  |  |  |  |  |  |                    |  |  |  |                         |  |  |  |  |  |  |  |  |  |  |  |  |   |  |  |  |  |  |  |  |      |      |      | <br>- |  |  |
|                   |                 |  |  |  |   | - |    |       |  |  |  |  |  |  |  |  |                    |  |  |  |                         |  |  |  |  |  |  |  |  |  |  |  |  |   |  |  |  |  |  |  |  |      |      |      | <br>  |  |  |
|                   |                 |  |  |  | - | - |    |       |  |  |  |  |  |  |  |  |                    |  |  |  |                         |  |  |  |  |  |  |  |  |  |  |  |  |   |  |  |  |  |  |  |  |      |      |      |       |  |  |
|                   |                 |  |  |  |   | - |    |       |  |  |  |  |  |  |  |  |                    |  |  |  |                         |  |  |  |  |  |  |  |  |  |  |  |  |   |  |  |  |  |  |  |  |      |      |      |       |  |  |
|                   |                 |  |  |  |   | - | -  |       |  |  |  |  |  |  |  |  |                    |  |  |  |                         |  |  |  |  |  |  |  |  |  |  |  |  |   |  |  |  |  |  |  |  |      |      |      | <br>  |  |  |
|                   |                 |  |  |  |   | - |    |       |  |  |  |  |  |  |  |  |                    |  |  |  |                         |  |  |  |  |  |  |  |  |  |  |  |  |   |  |  |  |  |  |  |  |      |      |      |       |  |  |
|                   |                 |  |  |  |   | - |    | <br>  |  |  |  |  |  |  |  |  |                    |  |  |  |                         |  |  |  |  |  |  |  |  |  |  |  |  |   |  |  |  |  |  |  |  |      |      |      | <br>  |  |  |
|                   |                 |  |  |  |   | - |    |       |  |  |  |  |  |  |  |  |                    |  |  |  |                         |  |  |  |  |  |  |  |  |  |  |  |  |   |  |  |  |  |  |  |  |      |      |      | <br>  |  |  |
|                   |                 |  |  |  | - | - | -  |       |  |  |  |  |  |  |  |  |                    |  |  |  |                         |  |  |  |  |  |  |  |  |  |  |  |  |   |  |  |  |  |  |  |  |      |      |      | <br>  |  |  |