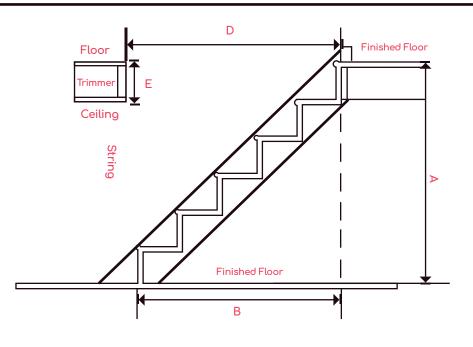

## Express Stairs Staircase Measure Sheet

Please write the following dimensions on the sheet prvided: -

- A Rise / FFL B - Max Going C - O/A String Width D - Over all Well Length E - Floor Thickness
- F Over all Well Width

Please show any windows / doors etc that encroach on the staircase.

Please draw out your staircase plan on the sheet provided as an example marking Newels and Balustrading as appropriate.

| Name:             |                 |  |  |  |   |   |    |       |  |  |  |  |  |  |  |  |                    |  |  |  |                         |  |  |  |  |  |  |  |  |  |  |  |  |   |  |  |  |  |  |  |  |      | <br> |      |       |  |  |
|-------------------|-----------------|--|--|--|---|---|----|-------|--|--|--|--|--|--|--|--|--------------------|--|--|--|-------------------------|--|--|--|--|--|--|--|--|--|--|--|--|---|--|--|--|--|--|--|--|------|------|------|-------|--|--|
| Address:          |                 |  |  |  |   |   |    |       |  |  |  |  |  |  |  |  |                    |  |  |  |                         |  |  |  |  |  |  |  |  |  |  |  |  |   |  |  |  |  |  |  |  |      |      | <br> |       |  |  |
| Ро                | Postcode:       |  |  |  |   |   |    |       |  |  |  |  |  |  |  |  |                    |  |  |  |                         |  |  |  |  |  |  |  |  |  |  |  |  |   |  |  |  |  |  |  |  |      |      |      |       |  |  |
| Ph                | Phone Number: _ |  |  |  |   |   |    |       |  |  |  |  |  |  |  |  |                    |  |  |  |                         |  |  |  |  |  |  |  |  |  |  |  |  |   |  |  |  |  |  |  |  |      |      |      |       |  |  |
|                   |                 |  |  |  |   |   |    |       |  |  |  |  |  |  |  |  |                    |  |  |  |                         |  |  |  |  |  |  |  |  |  |  |  |  |   |  |  |  |  |  |  |  |      |      |      |       |  |  |
| A- Rise/FFL _     |                 |  |  |  |   |   |    |       |  |  |  |  |  |  |  |  |                    |  |  |  | D- Over all Well Length |  |  |  |  |  |  |  |  |  |  |  |  |   |  |  |  |  |  |  |  |      |      |      |       |  |  |
| B- Max Going _    |                 |  |  |  |   |   |    |       |  |  |  |  |  |  |  |  | E- Floor Thickness |  |  |  |                         |  |  |  |  |  |  |  |  |  |  |  |  |   |  |  |  |  |  |  |  |      |      |      |       |  |  |
| C- O/A String Wid |                 |  |  |  |   |   | id | lth F |  |  |  |  |  |  |  |  |                    |  |  |  | F- Over all Well Width  |  |  |  |  |  |  |  |  |  |  |  |  | _ |  |  |  |  |  |  |  | <br> |      |      |       |  |  |
|                   |                 |  |  |  |   |   | 1  |       |  |  |  |  |  |  |  |  |                    |  |  |  |                         |  |  |  |  |  |  |  |  |  |  |  |  |   |  |  |  |  |  |  |  |      |      |      |       |  |  |
|                   |                 |  |  |  | - | - | -  |       |  |  |  |  |  |  |  |  |                    |  |  |  |                         |  |  |  |  |  |  |  |  |  |  |  |  |   |  |  |  |  |  |  |  |      |      |      | <br>  |  |  |
|                   |                 |  |  |  |   |   |    |       |  |  |  |  |  |  |  |  |                    |  |  |  |                         |  |  |  |  |  |  |  |  |  |  |  |  |   |  |  |  |  |  |  |  |      |      |      | <br>  |  |  |
|                   |                 |  |  |  |   |   |    |       |  |  |  |  |  |  |  |  |                    |  |  |  |                         |  |  |  |  |  |  |  |  |  |  |  |  |   |  |  |  |  |  |  |  |      |      |      | <br>  |  |  |
|                   |                 |  |  |  |   | - |    |       |  |  |  |  |  |  |  |  |                    |  |  |  |                         |  |  |  |  |  |  |  |  |  |  |  |  |   |  |  |  |  |  |  |  |      |      |      | <br>  |  |  |
|                   |                 |  |  |  |   |   |    |       |  |  |  |  |  |  |  |  |                    |  |  |  |                         |  |  |  |  |  |  |  |  |  |  |  |  |   |  |  |  |  |  |  |  |      |      |      |       |  |  |
|                   |                 |  |  |  |   |   |    |       |  |  |  |  |  |  |  |  |                    |  |  |  |                         |  |  |  |  |  |  |  |  |  |  |  |  |   |  |  |  |  |  |  |  |      |      |      | <br>  |  |  |
|                   |                 |  |  |  | - | - |    |       |  |  |  |  |  |  |  |  |                    |  |  |  |                         |  |  |  |  |  |  |  |  |  |  |  |  |   |  |  |  |  |  |  |  |      |      |      |       |  |  |
|                   |                 |  |  |  |   |   |    |       |  |  |  |  |  |  |  |  |                    |  |  |  |                         |  |  |  |  |  |  |  |  |  |  |  |  |   |  |  |  |  |  |  |  |      |      |      | <br>  |  |  |
|                   |                 |  |  |  |   |   |    |       |  |  |  |  |  |  |  |  |                    |  |  |  |                         |  |  |  |  |  |  |  |  |  |  |  |  |   |  |  |  |  |  |  |  |      |      |      | <br>  |  |  |
|                   |                 |  |  |  |   | - | 1  |       |  |  |  |  |  |  |  |  |                    |  |  |  |                         |  |  |  |  |  |  |  |  |  |  |  |  |   |  |  |  |  |  |  |  |      |      |      |       |  |  |
|                   |                 |  |  |  |   |   |    |       |  |  |  |  |  |  |  |  |                    |  |  |  |                         |  |  |  |  |  |  |  |  |  |  |  |  |   |  |  |  |  |  |  |  |      |      |      | <br>  |  |  |
|                   |                 |  |  |  |   |   |    |       |  |  |  |  |  |  |  |  |                    |  |  |  |                         |  |  |  |  |  |  |  |  |  |  |  |  |   |  |  |  |  |  |  |  |      |      |      | <br>  |  |  |
|                   |                 |  |  |  | - | - |    |       |  |  |  |  |  |  |  |  |                    |  |  |  |                         |  |  |  |  |  |  |  |  |  |  |  |  |   |  |  |  |  |  |  |  |      |      |      | <br>- |  |  |
|                   |                 |  |  |  |   | - |    |       |  |  |  |  |  |  |  |  |                    |  |  |  |                         |  |  |  |  |  |  |  |  |  |  |  |  |   |  |  |  |  |  |  |  |      |      |      | <br>  |  |  |
|                   |                 |  |  |  | - | - |    |       |  |  |  |  |  |  |  |  |                    |  |  |  |                         |  |  |  |  |  |  |  |  |  |  |  |  |   |  |  |  |  |  |  |  |      |      |      |       |  |  |
|                   |                 |  |  |  |   | - |    |       |  |  |  |  |  |  |  |  |                    |  |  |  |                         |  |  |  |  |  |  |  |  |  |  |  |  |   |  |  |  |  |  |  |  |      |      |      |       |  |  |
|                   |                 |  |  |  |   | - | -  |       |  |  |  |  |  |  |  |  |                    |  |  |  |                         |  |  |  |  |  |  |  |  |  |  |  |  |   |  |  |  |  |  |  |  |      |      |      | <br>  |  |  |
|                   |                 |  |  |  |   | - |    |       |  |  |  |  |  |  |  |  |                    |  |  |  |                         |  |  |  |  |  |  |  |  |  |  |  |  |   |  |  |  |  |  |  |  |      |      |      |       |  |  |
|                   |                 |  |  |  |   | - |    | <br>  |  |  |  |  |  |  |  |  |                    |  |  |  |                         |  |  |  |  |  |  |  |  |  |  |  |  |   |  |  |  |  |  |  |  |      |      |      | <br>  |  |  |
|                   |                 |  |  |  |   | - |    |       |  |  |  |  |  |  |  |  |                    |  |  |  |                         |  |  |  |  |  |  |  |  |  |  |  |  |   |  |  |  |  |  |  |  |      |      |      | <br>  |  |  |
|                   |                 |  |  |  | - | - | -  |       |  |  |  |  |  |  |  |  |                    |  |  |  |                         |  |  |  |  |  |  |  |  |  |  |  |  |   |  |  |  |  |  |  |  |      |      |      | <br>  |  |  |